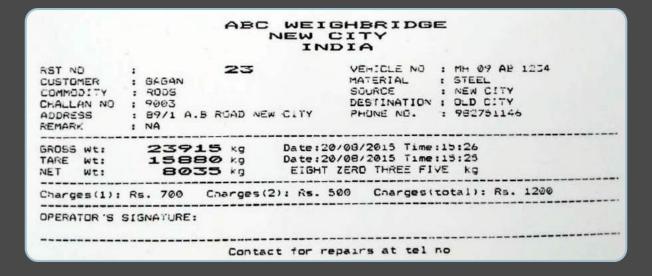

trs  | 100/150/200 Ton | 8-10 LC          | 20 KG    |
| MWB   | III   | 22 mtrs. x 4 mtrs  | 100/150/200 Ton | 8-10 LC          | 20 KG    |

We hope you will find our rates most competitive and shall avail maximum benefits. Assure you of our commitments and services to you

## **Peripherals**





### **Digital Load Cell**

- · Pre calibrated: no need to calibration or corner adjustment in field.
- · Linear output through out full range.
- · Signal integrity against external electrical
- · Better accuracy, very simple and fast installation procedure
- Advanced in-built surge/lightning protection exceeding IEC 61000-4-5 standard.
- · Easy field replaceability as factory calibrated.



## Pit Type Weighbridge **Foundation**



# **Pitless** Weighbridge **Foundation**



### Sample Ticket



## **Pen Drive Dumping Screenshot**



### **Mail Sample Ticket**







### **Intelligent Terminal (IT 4500)**

IT 4500 is a specially designed weighbridges application intelligent terminal for digital load cells. Use of pre-calibrated digital load cells enables fast installation, service support thus increasing overall productivity and reduction in downtime features of weighing data processing saving, printing makes it a stand-alon utility for public and industrial weighbridges. IT 4500 is robust in nature to withstand harsh environment conditions. It can operate reliably over a wide temperature range and also in humid weather.



#### **IIT Features**:

- Fraud free input signal from DLC is in digital form, thus manipulating is not possible.
- No need to manual cornering using trimpot