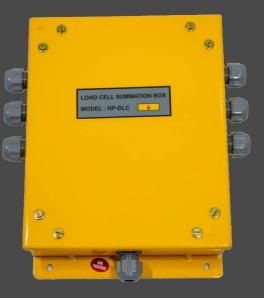

### **Junction Box**

Junction box for connecting Digital Load Cell has been designed for inter connecting between DLC's & IT, it also insures safety of DLC's. The junction box is constructed using thick MS Sheet and is powder coated to withstand harsh environmental conditions. Protective rubber seal for the lid, airlight cable glands for routing cables ensure provention of moisture and dust ingross thus preventing signal distortion a high quality signal thus obtained offers higher resolution in the constructed weighing scale.

#### **Electricity Protection**

MEASURONIC

Special lightening protection components for protection against transmits induced by line voltage spikes surges and lightning.

#### Application:

- Public Weigh Bridges
- Industrial Weigh Bridges
- · Multi load cell scales.

#### Features:

- · Makes weigh scale installation fast and easy.
- Air tight cable glands for load cell cables and output cables to indicator.
- Protection against high voltage induced by spitos surges and lightening.