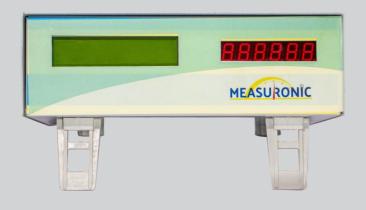

### **Intelligent Terminal (IT 4500)**

IT 4500 is a specially designed weighbridges application intelligent terminal for digital load cells. Use of pre-calibrated digital load cells enables fast installation, service support thus increasing overall productivity and reduction in downtime features of weighing data processing saving, printing makes it a stand-alon utility for public and industrial weighbridges. IT 4500 is robust in nature to withstand harsh environment conditions. It can operate reliably over a wide temperature range and also in humid weather.

#### **IIT Features**:

- Fraud free input signal from DLC is in digital form, thus manipulating is not possible.
- No need to manual cornering using trimpots & calibration with test weights
- · Automatic faut diagnosis with warning of particular DLC
- · Lower division size can be obtained leading to higher accuracy of scale.