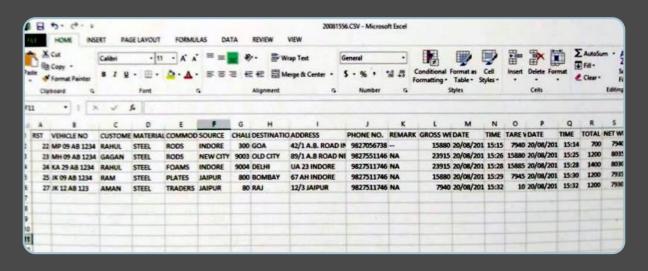

| 20 KG    |
| MWB   | III   | 22 mtrs. x 4 mtrs  | 100/150/200 Ton | 8-10 LC          | 20 KG    |

We hope you will find our rates most competitive and shall avail maximum benefits. Assure you of our commitments and services to you

## **Peripherals**





### **Digital Load Cell**

- · Pre calibrated: no need to calibration or corner adjustment in field.
- · Linear output through out full range.
- · Signal integrity against external electrical
- · Better accuracy, very simple and fast installation procedure
- Advanced in-built surge/lightning protection exceeding IEC 61000-4-5 standard.
- · Easy field replaceability as factory calibrated.



## Pit Type Weighbridge **Foundation**



# **Pitless** Weighbridge **Foundation**



### Sample Ticket



## **Pen Drive Dumping Screenshot**



### **Mail Sample Ticket**







### **Intelligent Terminal (IT 4500)**

IT 4500 is a specially designed weighbridges application intelligent terminal for digital load cells. Use of pre-calibrated digital load cells enables fast installation, service support thus increasing overall productivity and reduction in downtime features of weighing data processing saving, printing makes it a stand-alon utility for public and industrial weighbridges. IT 4500 is robust in nature to withstand harsh environment conditions. It can operate reliably over a wide temperature range and also in humid weather.



#### **IIT Features**:

- Fraud free input signal from DLC is in digital form, thus manipulating is not possible.
- No need to manual cornering using trimpots & calibration with test weights
- · A