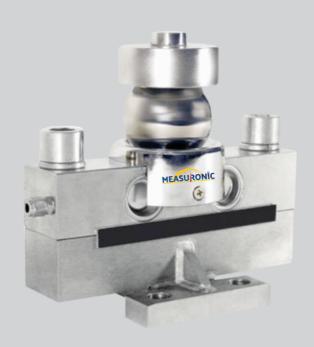

### **Digital Load Cell**

- · Pre calibrated: no need to calibration or corner adjustment in field.
- · Linear output through out full range.
- · Signal integrity against external electrical
- · Better accuracy, very simple and fast installation procedure
- Advanced in-built surge/lightning protection exceeding IEC 61000-4-5 standard.
- · Easy field replaceability as factory calibrated.