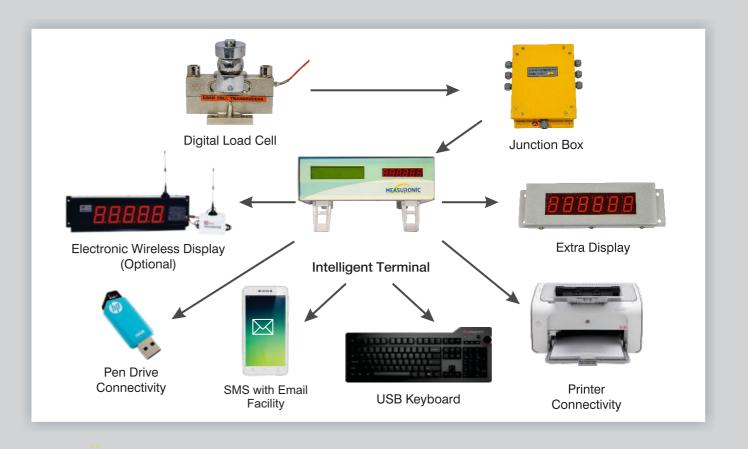

### **Intelligent Terminal (IT 4500)**

IT 4500 is a specially designed weighbridges application intelligent terminal for digital load cells. Use of pre-calibrated digital load cells enables fast installation, service support thus increasing overall productivity and reduction in downtime features of weighing data processing saving, printing makes it a stand-alon utility for public and industrial weighbridges. IT 4500 is robust in nature to withstand harsh environment conditions. It can operate reliably over a wide temperature range and also in humid weather.

- Available to work with pre-calibrated Digital Load Cells
- · Configuration Upload/download through pen drive
- · Maximum Utilisable Memory, field selectable up to 2 Lac
- · Barr Overloading feature especially useful for industries.
- Memory Status Display
- Field setting option for Vehicle wise working
- USB port for pen drive connectivity (data in .xls format)
- SMS provision
- Field settable pre-printed stationary
- Mandi Application features
- Confidential Report
- LED display
- Inbuilt wireless for connecting wireless accessories (Junction Box, Extra Display)

### **Junction Box**

Junction box for connecting Digital Load Cell has been designed for inter connecting between DLC's & IT, it also insures safety of DLC's. The junction box is constructed using thick MS Sheet and is powder coated to withstand harsh environmental conditions. Protective rubber seal for the lid, airlight cable glands for routing cables ensure provention of moisture and dust ingross thus preventing signal distortion a high quality signal thus obtained offers higher resolution in the constructed weighing scale.

### **Extra Display**

Seven Segment LED Table Top Display are designed and developed to display weight. These are compatible with all indicator's parallel port named as table top port.

### Features:

- Sophisticated operation powered by 32 bit ARM processor
- · High end protection against lightning and surge improved SMPS.
- Front mount 16x2 LC display and half inch LED display memory of 1 lac data records.
- RS232 communication for continuous weigh transmission/modem connectivity.
- Pendrive dumping to get data records in softcopy.
- DOT Matrix Printer connectivity using centronics/USB Port.
- USB keyboard connectivity
- Simple process for weighments of Tare/ Gross vehicle weights.
- 10 entries in tickets for 25 characters each.
- Field settable header, footer, signature lines.
- Facility to view/print earlier saved records according to RST No/Vehicle number.
- Net weight printing in words.
- Multiple report option.
- Dynamic pre-printed sorting.
- Easy installation setup and its restorable backup into pen drive.
- Multiple SMS features for ease for weighbridge owners and clients.
- Grain market application features of rate, amount, binding particular material deduction.
- · 4 Code Banks with flexibility of settings.
- Vehicle type codification for standard weighment charges.