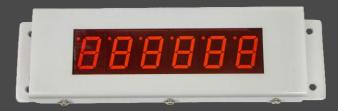

### **Extra Display**

Seven Segment LED Table Top Display are designed and developed to display weight. These are compatible with all indicator's parallel port named as table top port.

#### Features:

- Based on Seven Segment LED Technology.
- Wired connectivity through 5 core cable also available in 23.4 inch size.

| Technical Specification  |                                                                                           |  |  |  |
|--------------------------|-------------------------------------------------------------------------------------------|--|--|--|
| Model                    | 1'6 Digit                                                                                 |  |  |  |
| Display Digit Height     | 25 mm                                                                                     |  |  |  |
| Dimension                | 250 x 75 x 35mm Wxhxd                                                                     |  |  |  |
| Weight (Approx.)         | 500 gsm (Approx)                                                                          |  |  |  |
| Input                    | Porolol                                                                                   |  |  |  |
| Power Supply             | Linear Power Supply                                                                       |  |  |  |
| Input Voltage            | 180v to 230v AC@50Hz                                                                      |  |  |  |
| Protection               | Spike suppressor for input Transients                                                     |  |  |  |
| Power Consumption        | 10 VA (Approx)                                                                            |  |  |  |
| Distance Operation       | 10 meter Approx                                                                           |  |  |  |
| Standard Scope of supply | 5 core 3 meter input cable                                                                |  |  |  |
| Environmrnt              | Operating Temperature<br>oo to 220 Celsius,<br>Humidity: upto 95z RH<br>Type conditioning |  |  |  |