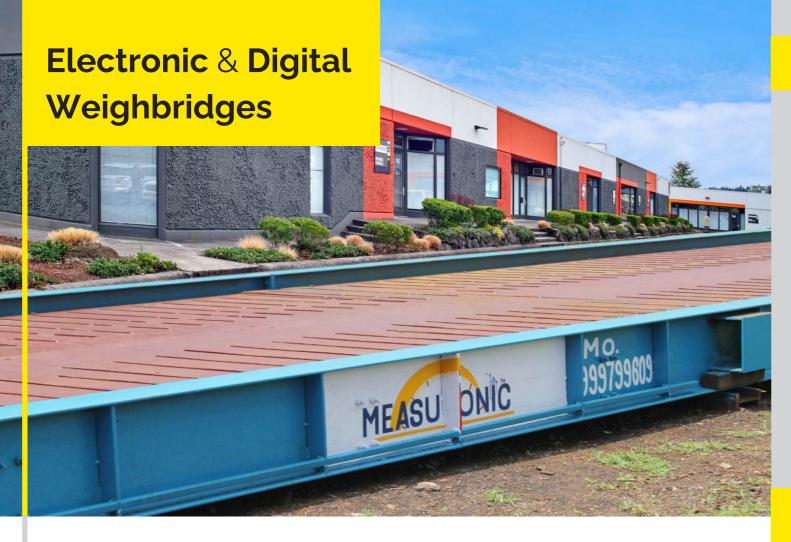

# **EXPERT OPINIONS**

Manufacturers & Exporters of

ELECTRONIC & DIGITAL WEIGHBRIDGES & WEIGHING SYSTEMS

Capacity: 0.1 mg to 150 M.T.

MEASURONIC

"Measuronic Weighbridge" is a specially designed weighbridge with digital load cells. Use of precalibrated digital load cells enables fast installation, service support thus increasing overall productivity and reduction in downtime. Features of weighing, data processing, saving, printing makes it a stand-alone utility for public and industrial weighbridges. "Measuronic Weighbridge" is robust in nature to withstand harsh environmental conditions. It can operate reliably over a wide temperature range and also in humid weather.