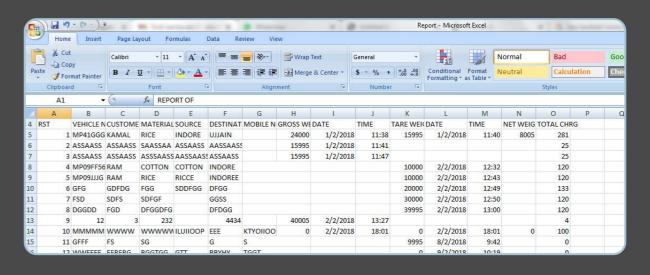

| 22 mtrs. x 4 mtrs  | 100/150/200 Ton | 8-10 LC          | 20 KG    |

We hope you will find our rates most competitive and shall avail maximum benefits. Assure you of our commitments and services to you

## **Peripherals**





### **Digital Load Cell**

- · Pre calibrated: no need to calibration or corner adjustment in field.
- · Linear output through out full range.
- · Signal integrity against external electrical
- · Better accuracy, very simple and fast installation procedure
- Advanced in-built surge/lightning protection exceeding IEC 61000-4-5 standard.
- · Easy field replaceability as factory calibrated.



## Pit Type Weighbridge **Foundation**



# **Pitless** Weighbridge **Foundation**



### Sample Ticket



## **Pen Drive Dumping Screenshot**



### **Mail Sample Ticket**







### **Intelligent Terminal (IT 4500)**

IT 4500 is a specially designed weighbridges application intelligent terminal for digital load cells. Use of pre-calibrated digital load cells enables fast installation, service support thus increasing overall productivity and reduction in downtime features of weighing data processing saving, printing makes it a stand-alon utility for public and industrial weighbridges. IT 4500 is robust in nature to withstand harsh environment conditions. It can operate reliably over a wide temperature range and also in humid weather.



#### **IIT Features**:

- Fraud free input signal from DLC is in digital form, thus manipulating is not possible.
- No need to manual cornering using trimpots & calibration with test weights
- · Automatic faut diagnosis with w