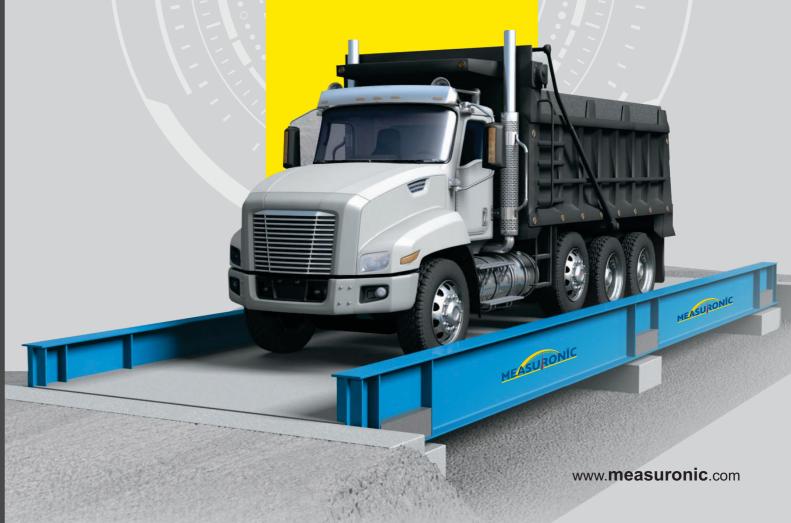

# **EXPERT OPINIONS**

Manufacturers & Exporters of

ELECTRONIC & DIGITAL WEIGHBRIDGES & WEIGHING SYSTEMS

Capacity: 0.1 mg to 150 M.T.

# ABOUT US

"MEASURONIC" manufacturers and exporters of high quality of Electronic & Digital Industrial Weighbridges, Mobile Weighbridges and Pit Type Weighbridge.

All our products offer a complete customized solutions with the basic individual requirements standardized. We offer the most advanced technology to the market at extremely competitive prices. Our emphasis has been on application of Load Cell technology and Process Instrumentation to address various process problems which are so typical as well as rare for every industry.

MEASURONIC

"Measuronic Weighbridge" is a specially designed weighbridge with digital load cells. Use of precalibrated digital load cells enables fast installation, service support thus increasing overall productivity and reduction in downtime. Features of weighing, data processing, saving, printing makes it a stand-alone utility for public and industrial weighbridges. "Measuronic Weighbridge" is robust in nature to withstand harsh environmental conditions. It can operate reliably over a wide temperature range and also in humid weather.